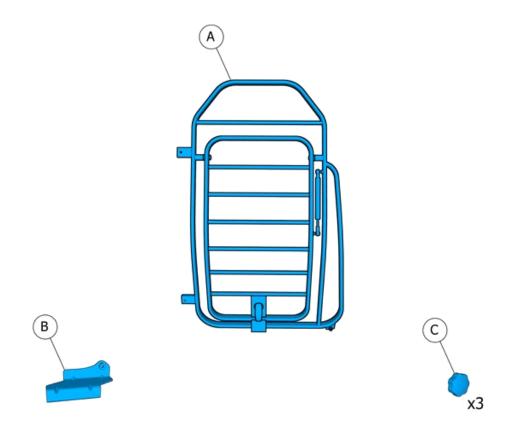

Volvo Car Corporation Gothenburg, Sweden

Instruction No 31428238 Version

Part. No.

1.0

31470140, 31470139, 31373487, 31428767

Load organiser, load compartment, dog gate

Volvo Car Corporation Gothenburg, Sweden