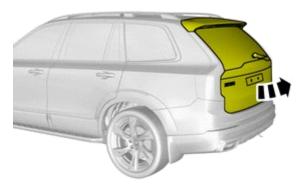

event of any problems with the instructions or the accessory, contact your local Volvo dealer.

#### Color symbols

2



IMG-363036

#### Note!

This colour chart displays (in colour print and electronic version) the importance of the different colours used in the images of the method steps.

- Used for focused component, the component with which you will do something.
- Used as extra colors when you need to show or differentiate additional parts.
- Used for attachments that are to be removed/installed. May be screws, clips, connectors, etc.
- Used when the component is not fully removed from the vehicle but only hung to the side.
- Used for standard tools and special tools.
- Used as background color for vehicle components.

### Preparation



Volvo Car Corporation Gothenburg, Sweden

3



IMG-383819



### **Accessory installation**



Volvo Car Corporation Gothenburg, Sweden

5



#### Note!

If load compartment divider is installed, remove it temporarily.

IMG-384381

6



Install component that comes with the accessory kit.

Place the component where indicated in the graphic.

IMG-384382



Install the nut.

Tighten the nut.

IMG-384384



Volvo Car Corporation Gothenburg, Sweden

8

Install the clip(s).

9

IMG-384383



### Note!

Adjust the component indicated until no clearance or play is evident.