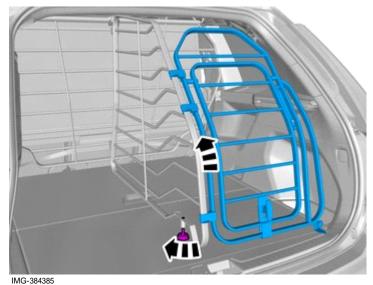

### Note!

Adjust the component indicated until no clearance or play is evident.